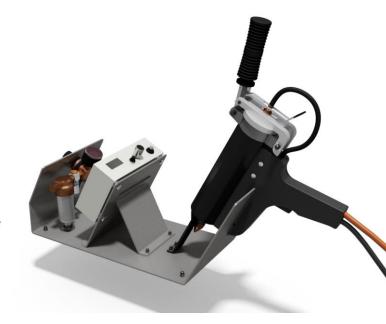

## **LAB**line

Manual dispensing device for manual manufacture of samples and prototypes.

The maximum processing temperature of 250°C permits the processing of all Technomelt® products.

## **Technical data**

Operating temperature: max. 250°C Melt pressure: max. 0.55 MPa/ 5.5 bar

Power connection: 230V/50Hz. or 110V / 50Hz.

Power consumption: 350W

Tank capacity: 0.2 l

Melting capacity: approx. 400g/h Dimensions: W200 x H460 x D720 mm

## Highlights:

- Integrated melting tank
- Broad application spectrum due to different nozzle geometries

## **Options:**

• Timer

• Clamping unit for sample tools